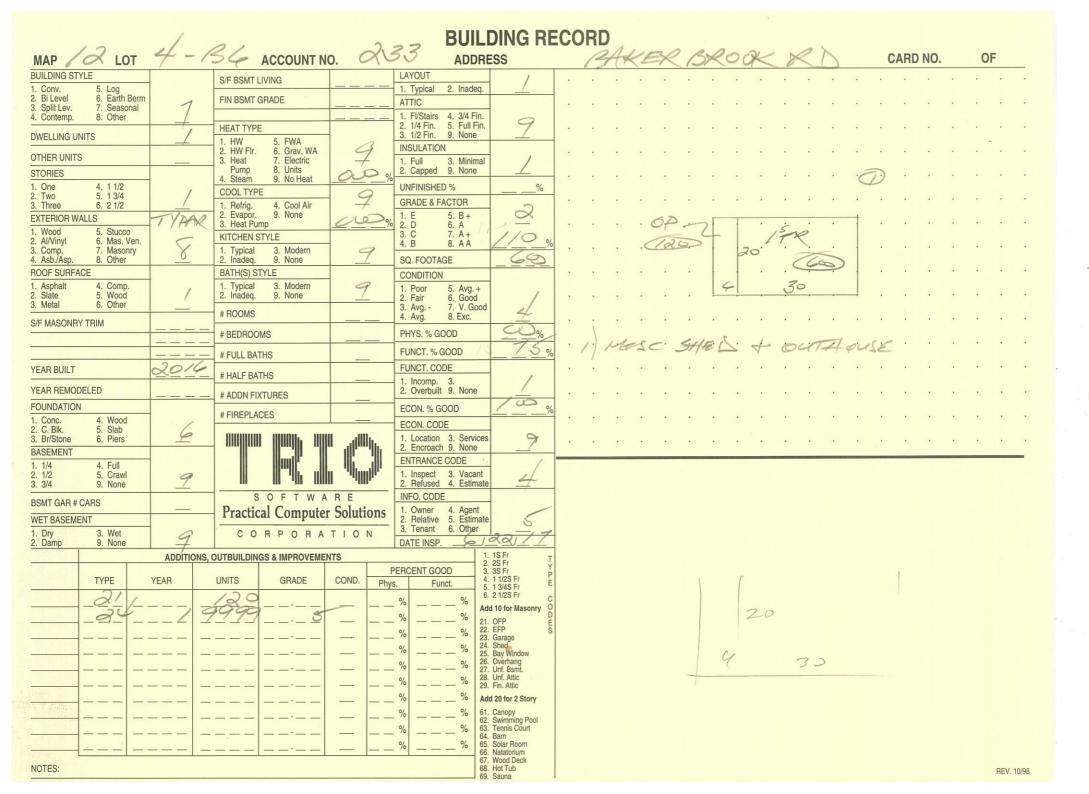

**BUILDING RECORD** 

| MAP 12 LOT                                                                | 3          | ACCOUNT N                                  | 10. 22      | 6 ADD                                        | RESS                                                |    |   | Or | R      | noo | V | - | 20   |     |   |     |        |    | C  | ARD | NO. |   | 0 | F    |       |
|---------------------------------------------------------------------------|------------|--------------------------------------------|-------------|----------------------------------------------|-----------------------------------------------------|----|---|----|--------|-----|---|---|------|-----|---|-----|--------|----|----|-----|-----|---|---|------|-------|
| BUILDING STYLE                                                            |            | S/F BSMT LIVING                            |             | LAYOUT                                       |                                                     |    |   |    |        |     |   |   |      |     |   |     |        |    |    |     |     |   |   |      |       |
| 1. Conv. 5. Log<br>2. Bi Level 6. Earth Berr<br>3. Split Lev. 7. Seasonal | m          | FIN BSMT GRADE                             |             | 1. Typical 2. Inade                          | eq                                                  |    |   |    |        |     |   |   |      |     |   |     |        | *  |    |     |     |   |   |      |       |
| 4. Contemp. 8. Other                                                      |            |                                            |             | 1. FI/Stairs 4. 3/4 F                        | in.                                                 |    |   |    |        |     |   |   |      |     |   |     |        |    |    |     |     |   |   |      |       |
| DWELLING UNITS                                                            |            | HEAT TYPE  1. HW 5. FWA                    | -           | 2. 1/4 Fin. 5. Full F<br>3. 1/2 Fin. 9. None | in                                                  |    |   |    |        |     | ٠ |   |      |     |   |     |        |    | ٠  | ٠   |     |   |   |      |       |
| OTHER UNITS                                                               | _          | 2. HW Flr. 6. Grav. WA                     |             | INSULATION                                   |                                                     |    |   |    |        |     |   |   |      |     |   |     |        |    |    |     |     | • |   |      |       |
| STORIES                                                                   |            | 3. Heat 7. Electric Pump 8. Units          | I -         | 1. Full 3. Minin<br>2. Capped 9. None        | nal                                                 |    |   |    |        |     |   |   |      |     |   |     |        |    |    |     |     |   |   |      |       |
| 1. One 4. 1 1/2                                                           |            | 4. Steam 9. No Heat                        | %           | UNFINISHED %                                 | %                                                   |    |   |    |        |     |   |   |      | *** |   |     |        |    | •  |     |     | • |   |      |       |
| 2. Two 5. 1 3/4<br>3. Three 6. 2 1/2                                      |            | COOL TYPE  1. Refrig. 4. Cool Air          | _           | GRADE & FACTOR                               |                                                     |    |   | *  |        |     | × |   |      | 42  |   |     | •      |    |    |     |     |   |   |      |       |
| EXTERIOR WALLS                                                            |            | 2. Evapor. 9. None<br>3. Heat Pump         | 0/2         | 1. E 5. B+                                   |                                                     |    |   |    |        |     |   |   |      |     |   |     | -      | 20 |    |     | 120 |   |   |      |       |
| 1. Wood 5. Stucco<br>2. Al/Vinyl 6. Mas. Ven.                             |            | KITCHEN STYLE                              |             | 2. D 6. A<br>3. C 7. A+                      |                                                     |    | • |    | •      |     |   |   |      |     |   |     |        |    |    | ·   |     |   |   |      |       |
| 3. Comp. 7. Masonry<br>4. Asb./Asp. 8. Other                              |            | 1. Typical 3. Modern                       |             | 4. B 8. A A                                  | %                                                   |    |   |    |        |     |   |   |      |     |   | •   |        | •  |    | •   |     |   | • |      |       |
| ROOF SURFACE                                                              |            | 2. Inadeq. 9. None<br>BATH(S) STYLE        | <del></del> | SQ. FOOTAGE                                  |                                                     |    |   |    |        |     |   |   |      |     |   |     |        |    |    |     |     |   |   |      |       |
| Asphalt 4. Comp.                                                          |            | 1. Typical 3. Modern<br>2. Inadeq. 9. None |             | 1. Poor 5. Avg.                              | +                                                   | 7% |   |    |        |     |   |   |      |     |   |     |        |    |    |     |     |   |   |      |       |
| 2. Slate 5. Wood 3. Metal 6. Other                                        |            | 2. Inadeq. 9. None                         |             | 2. Fair 6. Good                              |                                                     |    |   | *  |        | ٠   | ٠ |   |      | •0) |   | 3.4 |        | *  | *: |     |     |   |   | ٠    | •     |
| S/F MASONRY TRIM                                                          |            | # ROOMS                                    |             | 3. Avg 7. V. Go<br>4. Avg. 8. Exc.           |                                                     |    | 2 |    |        |     |   |   |      |     |   |     |        |    |    |     |     |   |   |      |       |
| OH WINGON THE THEM                                                        |            | # BEDROOMS                                 |             | PHYS. % GOOD                                 | %                                                   |    |   |    |        |     |   |   |      |     |   |     |        |    |    |     |     |   |   |      |       |
|                                                                           |            | # FULL BATHS                               |             | FUNCT. % GOOD                                | %                                                   |    | • |    |        | ٠   |   |   | •    |     |   | •   |        |    | •  |     |     |   |   | •    | •     |
| YEAR BUILT                                                                |            | 1 1 1 1 1 1 1 1 1 1 1 1 1 1 1 1 1 1 1 1    |             | FUNCT. CODE                                  |                                                     |    |   | 18 |        |     |   |   |      |     |   |     |        |    |    |     |     |   |   |      |       |
| YEAR REMODELED                                                            |            | # HALF BATHS                               |             | 1. Incomp. 3.<br>2. Overbuilt 9. None        |                                                     |    |   |    |        |     |   |   |      |     |   |     |        |    |    |     |     |   |   |      |       |
| FOUNDATION                                                                | 1          | # ADDN FIXTURES                            |             | ECON. % GOOD                                 | -                                                   |    | • |    |        |     |   |   | •    |     | • |     |        |    |    | •   |     |   |   |      | ***   |
| 1. Conc. 4. Wood                                                          |            | # FIREPLACES                               |             | ECON. 76 GOOD                                | %                                                   |    |   |    |        |     |   |   |      |     |   |     |        |    |    |     |     |   |   |      |       |
| 2. C. Blk. 5. Slab<br>3. Br/Stone 6. Piers                                |            |                                            | IIՄIIIկս.   | 1. Location 3. Servi                         | ces                                                 |    |   |    |        |     |   |   |      |     |   |     |        |    |    |     |     |   |   |      |       |
| BASEMENT                                                                  |            |                                            |             | 2. Encroach 9. None                          |                                                     | -  |   |    | 10.500 | ·   | · |   | 0.50 |     | · |     | 20.520 |    |    | ·   |     |   |   |      |       |
| 1. 1/4 4. Full<br>2. 1/2 5. Crawl                                         |            |                                            | 11111111    | ENTRANCE CODE  1. Inspect 3. Vaca            | nt                                                  |    |   |    |        |     |   |   |      |     |   |     |        |    |    |     |     |   |   |      |       |
| 3. 3/4 9. None                                                            | _          |                                            | II .dAh.    | 2. Refused 4. Estim                          | iate                                                |    |   |    |        |     |   |   |      |     |   |     |        |    |    |     |     |   |   |      |       |
| BSMT GAR # CARS                                                           |            | SOFTWA                                     |             | INFO. CODE                                   |                                                     |    |   |    |        |     |   |   |      |     |   |     |        |    |    |     |     |   |   |      |       |
| WET BASEMENT                                                              |            | Practical Compute                          | r Solutions | 1. Owner 4. Agen<br>2. Relative 5. Estim     | ate                                                 |    |   |    |        |     |   |   |      |     |   |     |        |    |    |     |     |   |   |      |       |
| 1. Dry 3. Wet 2. Damp 9. None                                             |            | CORPORA                                    | TION        | 3. Tenant 6. Other                           |                                                     | +  |   |    |        |     |   |   |      |     |   |     |        |    |    |     |     |   |   |      |       |
| 2. Damp 0. Hono                                                           | ADDITIONS, | OUTBUILDINGS & IMPROVEME                   | NTS         | DATE INST                                    | 1. 1S Fr T                                          |    |   |    |        |     |   |   |      |     |   |     |        |    |    |     |     |   |   |      |       |
|                                                                           |            |                                            | F           | PERCENT GOOD                                 | 2. 2S Fr<br>3. 3S Fr                                |    |   |    |        |     |   |   |      |     |   |     |        |    |    |     |     |   |   |      |       |
| TYPE                                                                      | YEAR       | UNITS GRADE                                | COND. Phys  | s. Funct.                                    | 4. 1 1/2S Fr<br>5. 1 3/4S Fr                        |    |   |    |        |     |   |   |      |     |   |     |        |    |    |     |     |   |   |      |       |
|                                                                           |            |                                            | _           | . % %                                        | 6. 2 1/2S Fr C Add 10 for Masonry                   |    |   |    |        |     |   |   |      |     |   |     |        |    |    |     |     |   |   |      |       |
|                                                                           |            |                                            | _           | . % %                                        | 21. OFP F                                           |    |   |    |        |     |   |   |      |     |   |     |        |    |    |     |     |   |   |      |       |
|                                                                           |            |                                            |             | . /0 /0                                      | 22. EFP S<br>23. Garage                             |    |   |    |        |     |   |   |      |     |   |     |        |    |    |     |     |   |   |      |       |
|                                                                           |            |                                            | _           | . % %                                        | 24. Shed<br>25. Bay Window<br>26. Overhang          |    |   |    |        |     |   |   |      |     |   |     |        |    |    |     |     |   |   |      |       |
|                                                                           |            |                                            |             | . /0 /0                                      | 27. Unf. Bsmt.<br>28. Unf. Attic                    |    |   |    |        |     |   |   |      |     |   |     |        |    |    |     |     |   |   |      |       |
|                                                                           |            |                                            | _           | . /0   /0                                    | 29. Fin. Attic                                      |    |   |    |        |     |   |   |      |     |   |     |        |    |    |     |     |   |   |      |       |
|                                                                           |            |                                            | _           | . % %                                        | Add 20 for 2 Story                                  |    |   |    |        |     |   |   |      |     |   |     |        |    |    |     |     |   |   |      |       |
|                                                                           | -          |                                            | -           |                                              | 61. Canopy<br>62. Swimming Pool<br>63. Tennis Court |    |   |    |        |     |   |   |      |     |   |     |        |    |    |     |     |   |   |      |       |
|                                                                           | -          | -,                                         | -           |                                              | 64. Barn<br>65. Solar Room                          |    |   |    |        |     |   |   |      |     |   |     |        |    |    |     |     |   |   |      |       |
|                                                                           |            | ,                                          |             |                                              | 66 Natatorium                                       |    |   |    |        |     |   |   |      |     |   |     |        |    |    |     |     |   |   |      |       |
| NOTES:                                                                    |            |                                            |             | -                                            | 67. Wood Deck<br>68. Hot Tub                        |    |   |    |        |     |   |   |      |     |   |     |        |    |    |     |     |   |   | REV. | 10/98 |