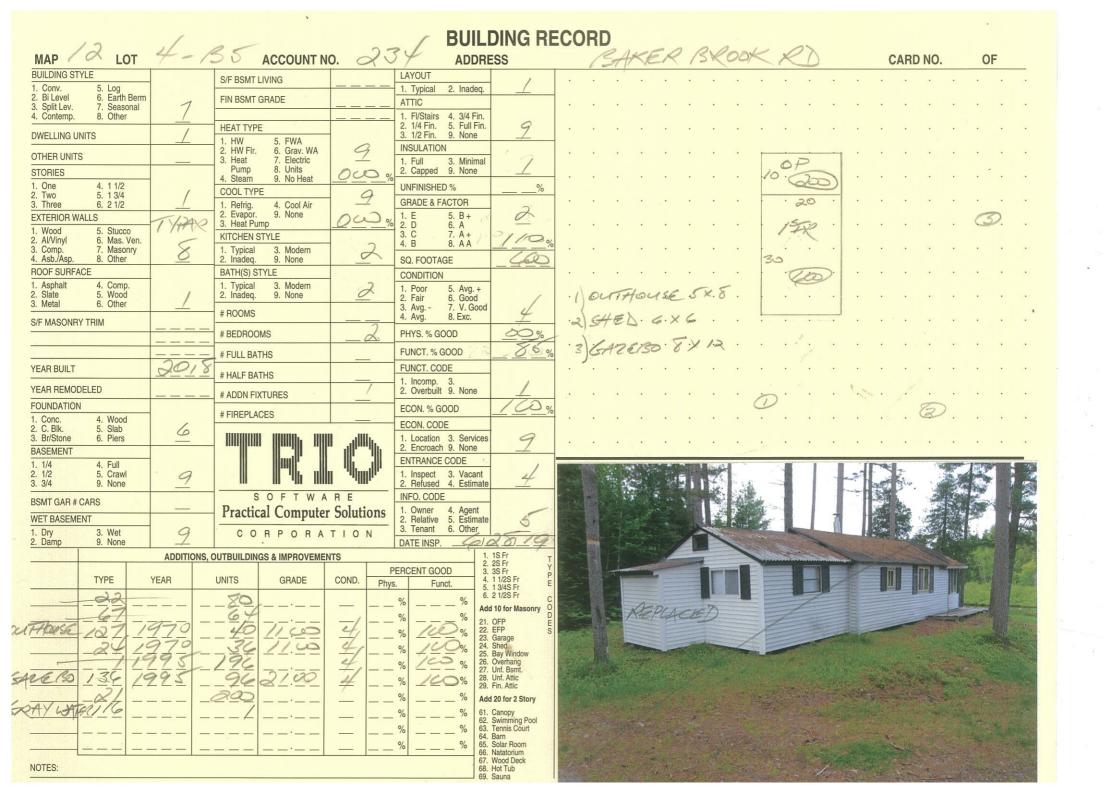

**BUILDING RECORD** LOT ACCOUNT NO. **ADDRESS** CARD NO. OF **BUILDING STYLE** LAYOUT S/F BSMT LIVING 1. Conv. 1. Typical Log
 Earth Berm 2. Inadeq. 2. Bi Level FIN BSMT GRADE ATTIC 3. Split Lev. 7. Seasonal 1. Fl/Stairs 4. 3/4 Fin. 4. Contemp. 8. Other HEAT TYPE 2. 1/4 Fin. 5. Full Fin. 3. 1/2 Fin. 9. None **DWELLING UNITS** 1. HW 5. FWA INSULATION 6. Grav. WA 2. HW Flr. OTHER UNITS 3. Heat 7. Electric 1. Full 3. Minimal Pump 8. Units 2. Capped 9. None **STORIES** 4. Steam 9. No Heat 1. One 4. 1 1/2 **UNFINISHED %** COOL TYPE 2. Two 5. 1 3/4 **GRADE & FACTOR** 1. Refria. 3. Three 6. 2 1/2 4. Cool Air 2. Evapor. 9. None EXTERIOR WALLS 5. B+ 2. D 3. C 3. Heat Pump 6. A 7. A+ 1. Wood 5. Stucco KITCHEN STYLE 2. Al/Vinyl 6. Mas. Ven. 4. B 8. AA 7. Masonry 3. Comp. 1. Typical 3. Modern 4. Asb./Asp. 8. Other 2. Inadeq. 9. None SQ. FOOTAGE **ROOF SURFACE** BATH(S) STYLE CONDITION 1. Asphalt 1. Typical 3. Modern 4. Comp. 1. Poor 5. Avg. + 2. Slate 5. Wood 2. Inadea. 9. None 2. Fair 6. Good 3. Metal 6. Other 3. Avg. -7. V. Good # ROOMS 4. Avg. 8. Exc. S/F MASONRY TRIM PHYS. % GOOD % # BEDROOMS FUNCT. % GOOD # FULL BATHS FUNCT. CODE YEAR BUILT # HALF BATHS 1. Incomp. 3. YEAR REMODELED 2. Overbuilt 9. None # ADDN FIXTURES **FOUNDATION** ECON. % GOOD # FIREPLACES 1. Conc. 4. Wood ECON. CODE 2. C. Blk. 5. Slab 3. Br/Stone 6. Piers 1. Location 3. Services 2. Encroach 9. None BASEMENT ENTRANCE CODE 1. 1/4 4. Full 1. Inspect 3. Vacant 2. 1/2 5. Crawl 3. 3/4 9. None 2. Refused 4. Estimate SOFTWARE INFO. CODE BSMT GAR # CARS 1. Owner 4. Agent 2. Relative 5. Estimate **Practical Computer Solutions** WET BASEMENT 3. Tenant 6. Other 1. Dry 3. Wet CORPORATION 2. Damp 9. None DATE INSP. 1. 1S Fr ADDITIONS, OUTBUILDINGS & IMPROVEMENTS 2. 2S Fr PERCENT GOOD 3. 3S Fr 4. 1 1/2S Fr 5. 1 3/4S Fr TYPE YEAR COND. UNITS GRADE Phys. Funct. 6. 2 1/2S Fr Add 10 for Masonry 21. OFP 22. EFP 23. Garage 24. Shed 25. Bay Window 26. Overhang 27. Unf. Bsmt. 28. Unf. Attic 29. Fin. Attic Add 20 for 2 Story 61. Canopy 62. Swimming Pool 63. Tennis Court 64. Barn