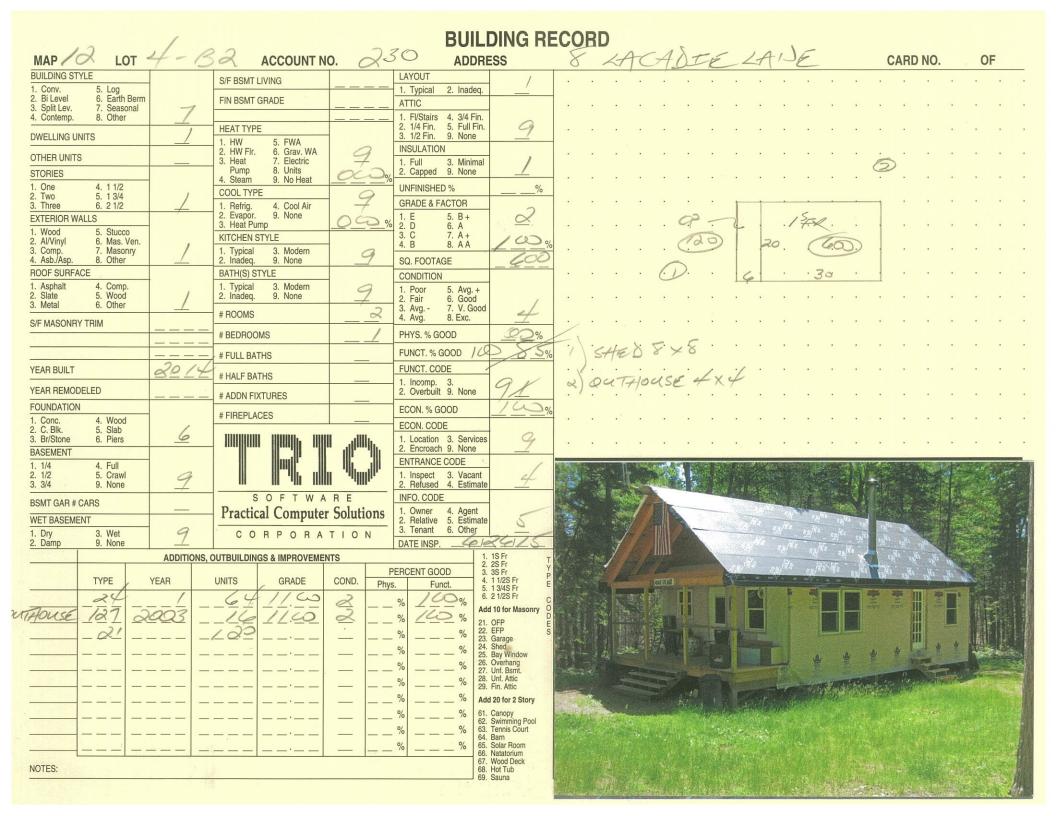

**BUILDING RECORD** ACCOUNT NO. OF LOT **ADDRESS** CARD NO. MAP **BUILDING STYLE** LAYOUT S/F BSMT LIVING Log
 Earth Berm 1. Typical 1. Conv. 2. Inadeq. 2. Bi Level FIN BSMT GRADE ATTIC 3. Split Lev. 7. Seasonal 1. FI/Stairs 4. 3/4 Fin. 4. Contemp. 8. Other 2. 1/4 Fin. 5. Full Fin. **HEAT TYPE** 3. 1/2 Fin. 9. None **DWELLING UNITS** 1. HW 5. FWA INSULATION 2. HW Flr. 6. Grav. WA OTHER UNITS 3. Heat 7. Electric 1. Full 3. Minimal Pump 8. Units 2. Capped 9. None **STORIES** 4. Steam 9. No Heat 1. One 4. 1 1/2 **UNFINISHED %** % COOL TYPE 2. Two 5. 13/4 **GRADE & FACTOR** 1. Refrig. 3. Three 6, 21/2 4. Cool Air 9. None Evapor. **EXTERIOR WALLS** 5. B+ 3. Heat Pump 2. D 3. C 6. A 7. A+ 1. Wood 5. Stucco KITCHEN STYLE 2. Al/Vinyl 6. Mas. Ven. 4. B 8. AA 3. Comp. 1. Typical 7. Masonry 3. Modern 4. Asb./Asp. 8. Other 2. Inadea. 9. None SQ. FOOTAGE ROOF SURFACE BATH(S) STYLE CONDITION 1. Asphalt 3. Modern 4. Comp. 1. Typical 1. Poor 5. Avg. + 2. Slate 5. Wood 2. Inadeq. 9. None 2. Fair 6. Good 3. Metal 6. Other 7. V. Good 3. Avg. -# ROOMS 4. Avg. 8. Exc. S/F MASONRY TRIM % # BEDROOMS PHYS. % GOOD FUNCT. % GOOD # FULL BATHS FUNCT, CODE YEAR BUILT # HALF BATHS 1. Incomp. 3. YEAR REMODELED 2. Overbuilt 9. None # ADDN FIXTURES **FOUNDATION** ECON. % GOOD # FIREPLACES 1. Conc. 4. Wood ECON. CODE 2. C. Blk. 5. Slab 3. Br/Stone 1. Location 3. Services 6. Piers 2. Encroach 9. None BASEMENT ENTRANCE CODE 1. 1/4 4. Full 2. 1/2 5. Crawl 1. Inspect 3. Vacant 2. Refused 4. Estimate 3. 3/4 9. None SOFTWARE INFO. CODE BSMT GAR # CARS 1. Owner 4. Agent 2. Relative 5. Estimate **Practical Computer Solutions** WET BASEMENT 3. Tenant 6. Other 1. Dry 3. Wet CORPORATION 2. Damp 9. None DATE INSP. 1. 1S Fr ADDITIONS, OUTBUILDINGS & IMPROVEMENTS 2. 2S Fr PERCENT GOOD 3. 3S Fr 4. 1 1/2S Fr 5. 1 3/4S Fr TYPE YEAR UNITS GRADE COND. Phys. Funct. 6. 2 1/2S Fr Add 10 for Masonry 21. OFP 22. EFP 23. Garage 24. Shed 25. Bay Window 26. Overhang 27. Unf. Bsmt. 28. Unf. Attic 29. Fin. Attic Add 20 for 2 Story 61. Canopy 62. Swimming Pool 63. Tennis Court 64. Barn 65. Solar Room 66. Natatorium 67. Wood Deck NOTES: 68. Hot Tub REV. 10/98