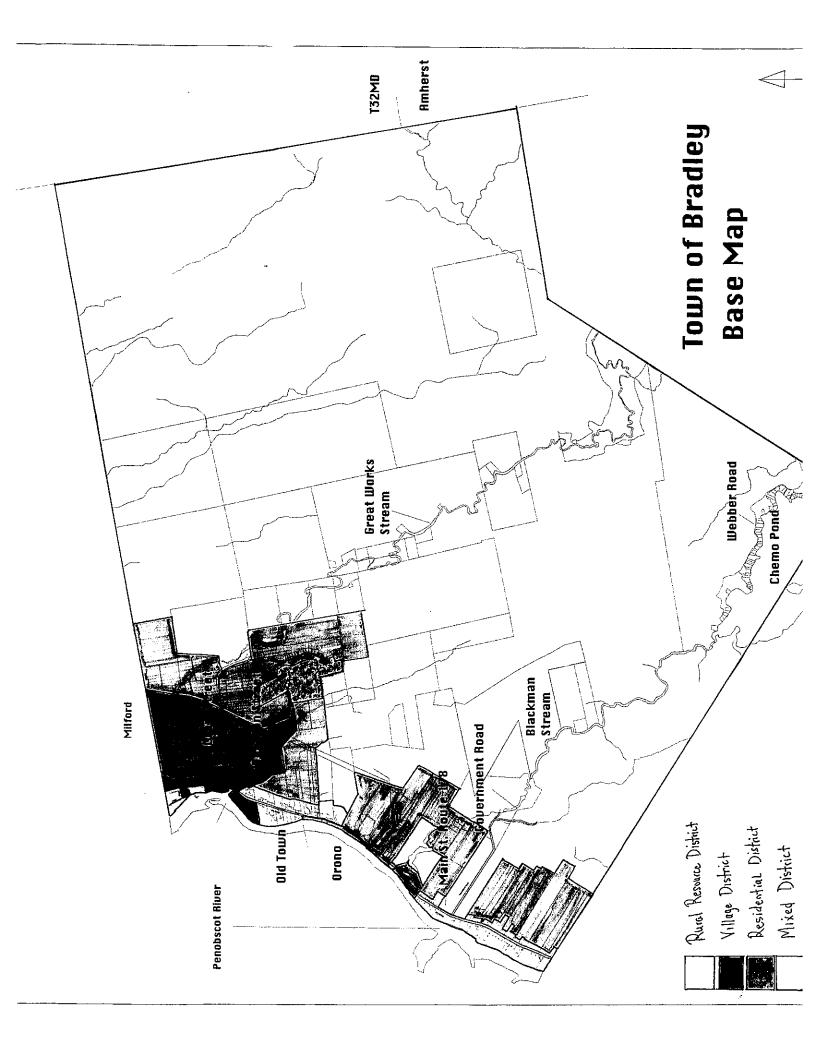

## DIMENSIONAL REQUIREMENTS FOR ALL (Non-Shoreland) DISTRICTS

|                                             | Village<br>(VD) |       | Residential (RD) | Mixed<br>(MD) | Rural Resource<br>(RRD) |
|---------------------------------------------|-----------------|-------|------------------|---------------|-------------------------|
|                                             |                 |       |                  |               |                         |
|                                             | W or S          | W & S |                  |               |                         |
| Minimum Lot<br>Size in Acres                | .5              | 1     | 1                | 1             | 10                      |
| Minimum Lot<br>Size Per<br>Dwelling         | .5              | 1     | 1                | 1             | 10                      |
| Minimum Road<br>Frontage                    | 50              | 50    | 150              | 150           | 250                     |
| Minimum<br>Setback from<br>Edge of Road     | 30              | 30    | 30               | 30            | 50                      |
| Minimum<br>Setback from<br>Side/Rear Lines: |                 |       |                  |               |                         |
| Primary<br>Structure                        | 15'             | 20'   | 20'              | 20′           | 20'                     |
| Accessory<br>Structure                      | 10'             | 10'   | 10'              | 10'           | 10'                     |
| Maximum<br>Building Height                  | 35′             | 35′   | 35'              | 35'           | 35′                     |

#### A. DIMENSIONAL REQUIREMENTS

All structures and uses shall conform to the following dimensional requirements:

Village District (VD)

|                                                                                                                                                                                                            | Public Sewer or Water | <u>Septic &amp; Well</u> |
|------------------------------------------------------------------------------------------------------------------------------------------------------------------------------------------------------------|-----------------------|--------------------------|
| Minimum Lot Size                                                                                                                                                                                           | ½ Acre                | 1 Acre                   |
| Minimum Lot Size Per Dwelling                                                                                                                                                                              | ½ Acre                | 1 Acre                   |
| Minimum Road Frontage                                                                                                                                                                                      | 50 Feet               | 50 Feet                  |
| Minimum Setback from Property Line<br>to Nearest Point of any Structure,<br>including eaves, porches, decks, steps,<br>ramps, etc., but not including patios or<br>patio-like structures at ground levels: |                       |                          |
| Front Yard                                                                                                                                                                                                 | 30 Feet               | 30 Feet                  |
| Side & Rear Yard                                                                                                                                                                                           |                       |                          |
| Principal Structure                                                                                                                                                                                        | 15 Feet               | 20 Feet                  |
| Accessory Structure                                                                                                                                                                                        | 10 Feet               | 10 Feet                  |
| Maximum Building Height                                                                                                                                                                                    | 35 Feet               | 35 Feet                  |

#### Residential District (RD)

| Minimum Lot Size                                                                                                                                                                                           | 1 Acre   |
|------------------------------------------------------------------------------------------------------------------------------------------------------------------------------------------------------------|----------|
| Minimum Lot Size Per Dwelling                                                                                                                                                                              | 1 Acre   |
| Minimum Road Frontage                                                                                                                                                                                      | 150 Feet |
| Minimum Setback from Property Line<br>to Nearest Point of any Structure,<br>including eaves, porches, decks, steps,<br>ramps, etc., but not including patios or<br>patio-like structures at ground levels: |          |
| Front Yard                                                                                                                                                                                                 | 30 Feet  |
| Side & Rear Yard                                                                                                                                                                                           |          |
| Principal Structure                                                                                                                                                                                        | 20 Feet  |
| Accessory Structure                                                                                                                                                                                        | 10 Feet  |
| Maximum Building Height                                                                                                                                                                                    | 35 Feet  |

#### Mixed District (MD)

| Minimum Lot Size                                                                                                                                                                                           | 1 Acre   |
|------------------------------------------------------------------------------------------------------------------------------------------------------------------------------------------------------------|----------|
| Minimum Lot Size Per Dwelling                                                                                                                                                                              | 1 Acre   |
| Minimum Road Frontage                                                                                                                                                                                      | 150 Feet |
| Minimum Setback from Property Line<br>to Nearest Point of any Structure,<br>including eaves, porches, decks, steps,<br>ramps, etc., but not including patios or<br>patio-like structures at ground levels: |          |
| Front Yard                                                                                                                                                                                                 | 30 Feet  |
| Side & Rear Yard                                                                                                                                                                                           |          |
| Principal Structure                                                                                                                                                                                        | 20 Feet  |
| Accessory Structure                                                                                                                                                                                        | 10 Feet  |
| Maximum Building Height                                                                                                                                                                                    | 35 Feet  |

#### B. DIMENSIONAL REQUIREMENTS (Cont.)

All structures and uses shall conform to the following dimensional requirements:

| Minimum Lot Size                                                                                                                                                                                           | 10 Acres |
|------------------------------------------------------------------------------------------------------------------------------------------------------------------------------------------------------------|----------|
| Minimum Lot Size Per Dwelling                                                                                                                                                                              | 10 Acres |
| Minimum Road Frontage                                                                                                                                                                                      | 250 Feet |
| Minimum Setback from Property Line<br>to Nearest Point of any Structure,<br>including eaves, porches, decks, steps,<br>ramps, etc., but not including patios or<br>patio-like structures at ground levels: |          |
| Front Yard                                                                                                                                                                                                 | 50 Feet  |
| Side & Rear Yard                                                                                                                                                                                           |          |
| Principal Structure                                                                                                                                                                                        | 20 Feet  |
| Accessory Structure                                                                                                                                                                                        | 10 Feet  |
| Maximum Building Height                                                                                                                                                                                    | 35 Feet  |