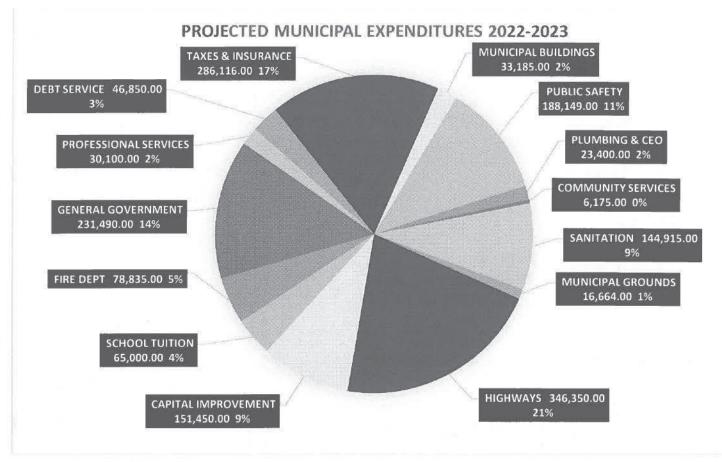

|                |                                                                                                                              |   |  |  |  |  |  |  |  |
|                                                          |                                                                                                                                                                                                                                  |                |                                                                                                                              |   |  |  |  |  |  |  |  |





#### MUNICIPAL BUDGET EXPENSE COMPARISON AND BREAKDOWN

| Account                         |    | 2017-2018               |    | 2018-2019                          |    | 2019-2020                                 |    | 2020-2021             |    | 2021-2022                              |    | 2022-2023        |
|---------------------------------|----|-------------------------|----|------------------------------------|----|-------------------------------------------|----|-----------------------|----|----------------------------------------|----|------------------|
| Manager                         | \$ | 56,560.00               | \$ | 60,000.00                          | \$ | 60,500.00                                 | \$ | 78,500.00             | \$ | 80,285.00