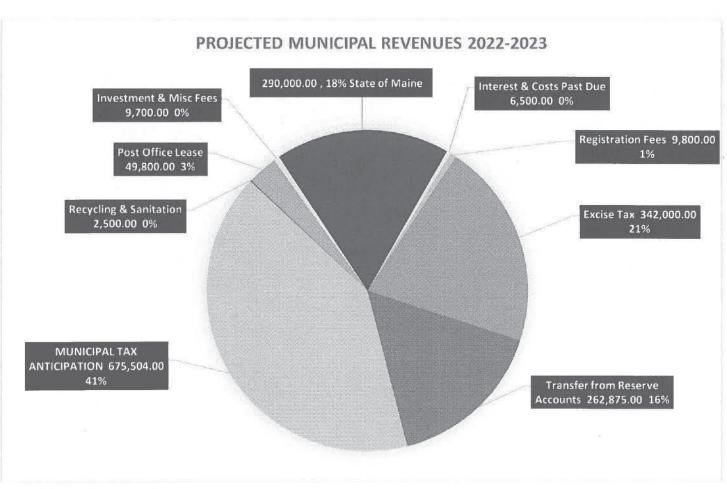

|                |                                                                                                                              |   |  |  |  |  |  |  |  |
|                                                          |                                                                                                                                                                                                                                  |                |                                                                                                                              |   |  |  |  |  |  |  |  |





#### MUNICIPAL BUDGET EXPENSE COMPARISON AND BREAKDOWN

| Account                         |    | 2017-2018               |    | 2018-2019                          |    | 2019-2020                                 |    | 2020-2021             |    | 2021-2022                              |    | 2022-2023        |
|---------------------------------|----|-------------------------|----|------------------------------------|----|-------------------------------------------|----|-----------------------|----|----------------------------------------|----|------------------|
| Manager                         | \$ | 56,560.00               | \$ | 60,000.00                          | \$ | 60,500.00                                 | \$ | 78,500.00             | \$ | 80,285.00