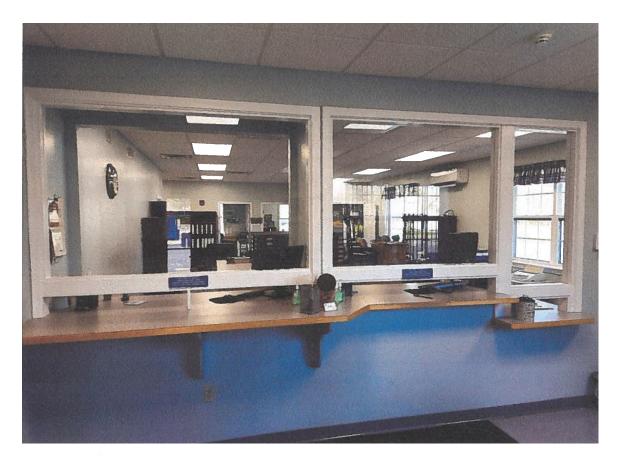

PRESQUE ISLE 167 Academy Street, Suite A Presque Isle, ME 04769 (207) 764–5124

Stop in and check out the **new customer**service counter at the municipal building.
We are now able to service two customers at a time and provide safe social distancing.
The work was done by one of our local contractors Mike Smith. The Town Council approval of the project using funds received from the American Rescue Plan Act.

Something that was accomplished over the past year that I am extremely proud of is our office remodel. I have really enjoyed hearing all the positive comments when residents and customers see the transformation. The new setup allows for two customers to be assisted at the same time, while still maintaining safe social distancing. The carpentry was done by one of our local contractors, Mike Smith. I was here when the "new" municipal building opened in 2000. Coming from the "old" fire station office, this building was brand new and a breath of fresh air. We were so excited to have all the open space. We made it work for over 20 years, however, I think you will each agree; this new space provides a workable area that is more welcoming and comfortable.